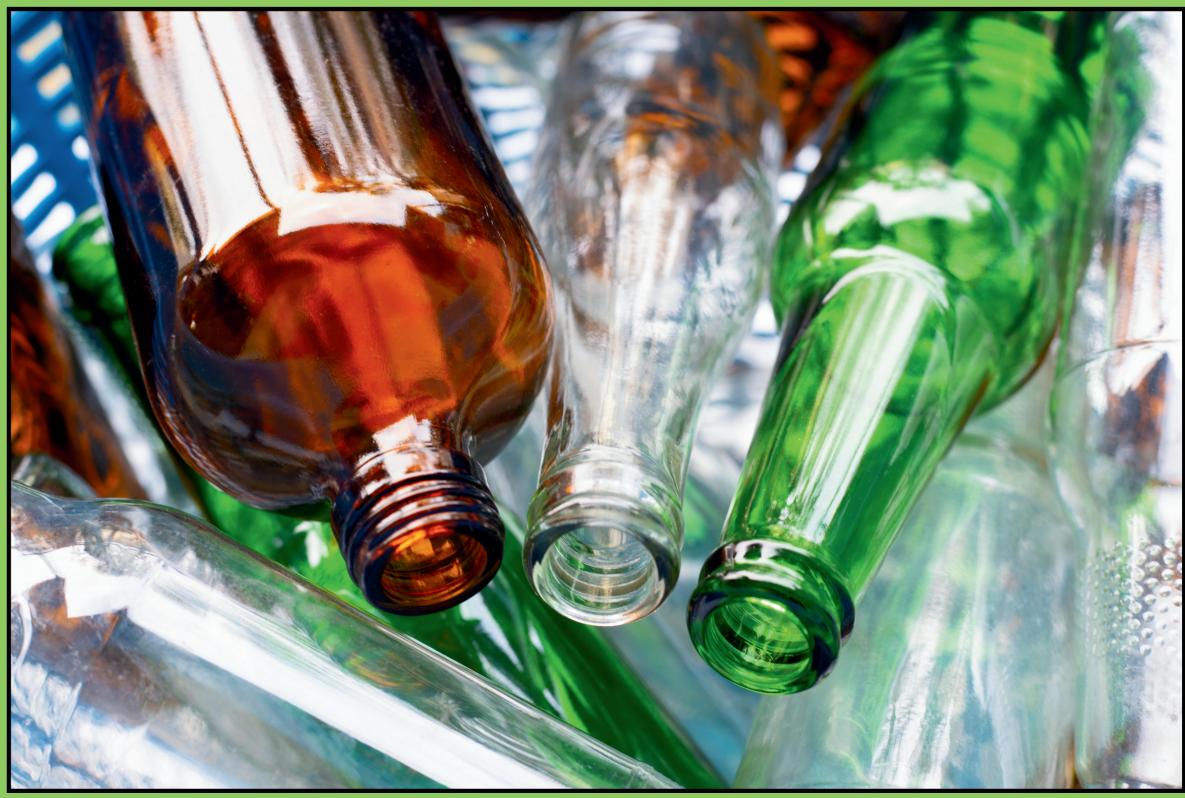

## 61655

- Jars, bottles, and cups
- NO caps, lids, covers, metal, or any other contaminates.

#### <u>Please rinse all containers</u>