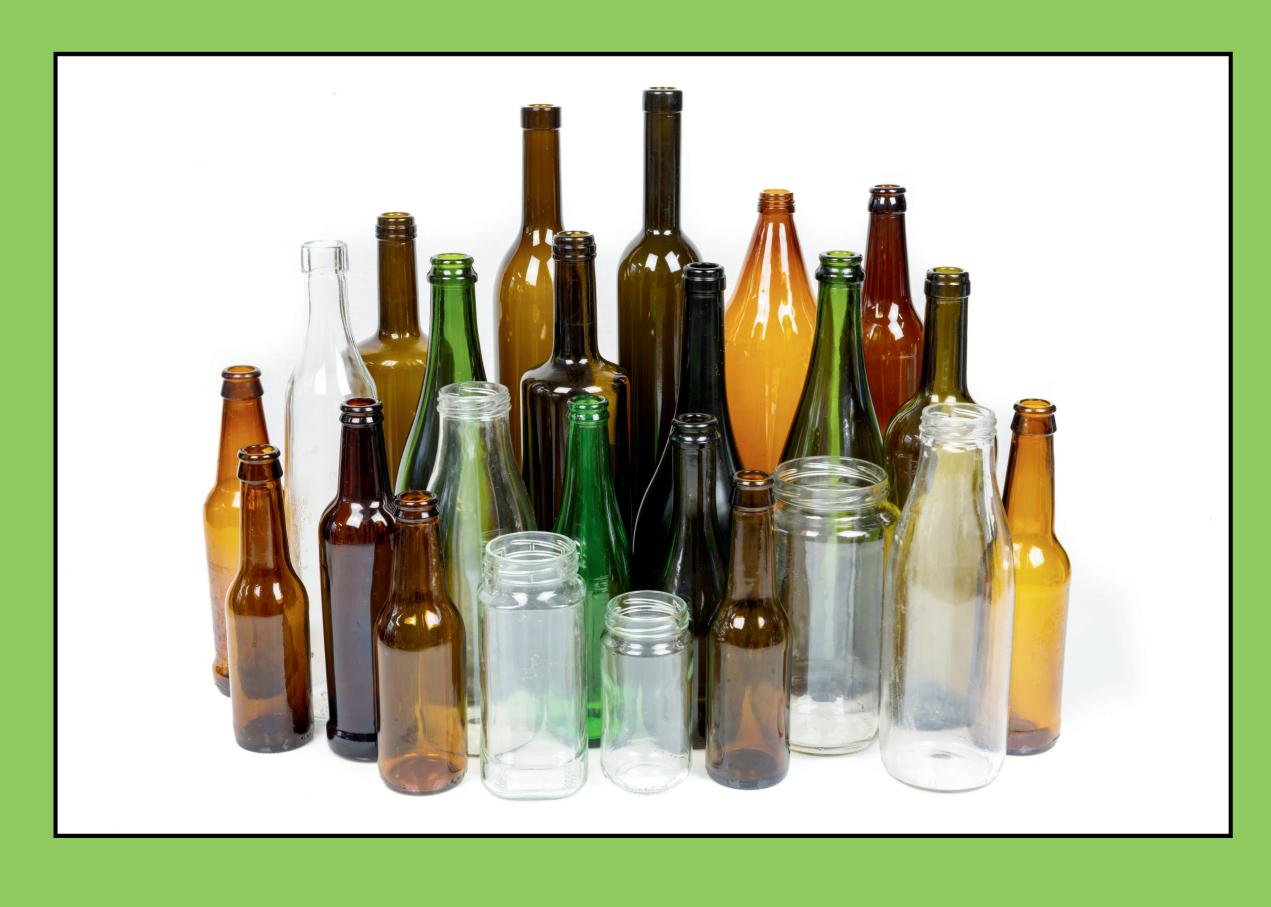

## 61655

- Jars, bottles, and cups
- NO caps, lids, covers, metal, or any other contaminates.

#### <u>Please rinse all containers</u>