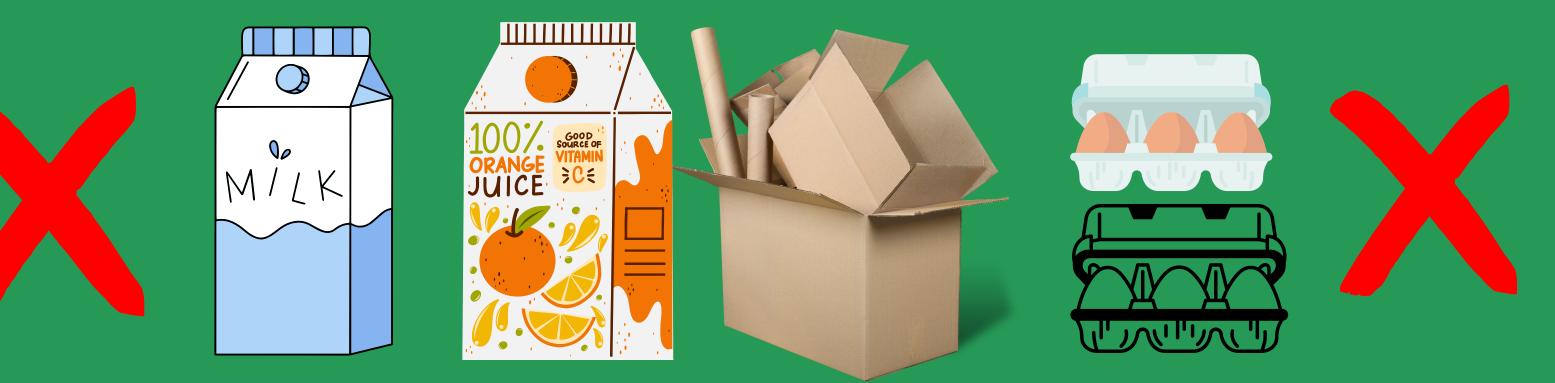

#### NO PLASTIC, CORRUGATED CARDBOARD, MILK OR JUICE CARTONS

#### RECYCLE: 3 4 5 5 6 7 7 PP PS PLASTIC PLASTIC BAGS

PLASTIC BAGS PLASTIC EGG CARTONS PVC HOSES VINYL MILK AND JUICE CARTONS "CLAMSHELL" BERRY AND SALAD BOXES BUBBLE WRAP STYROFOAM PAINT CANS AEROSOL CANS