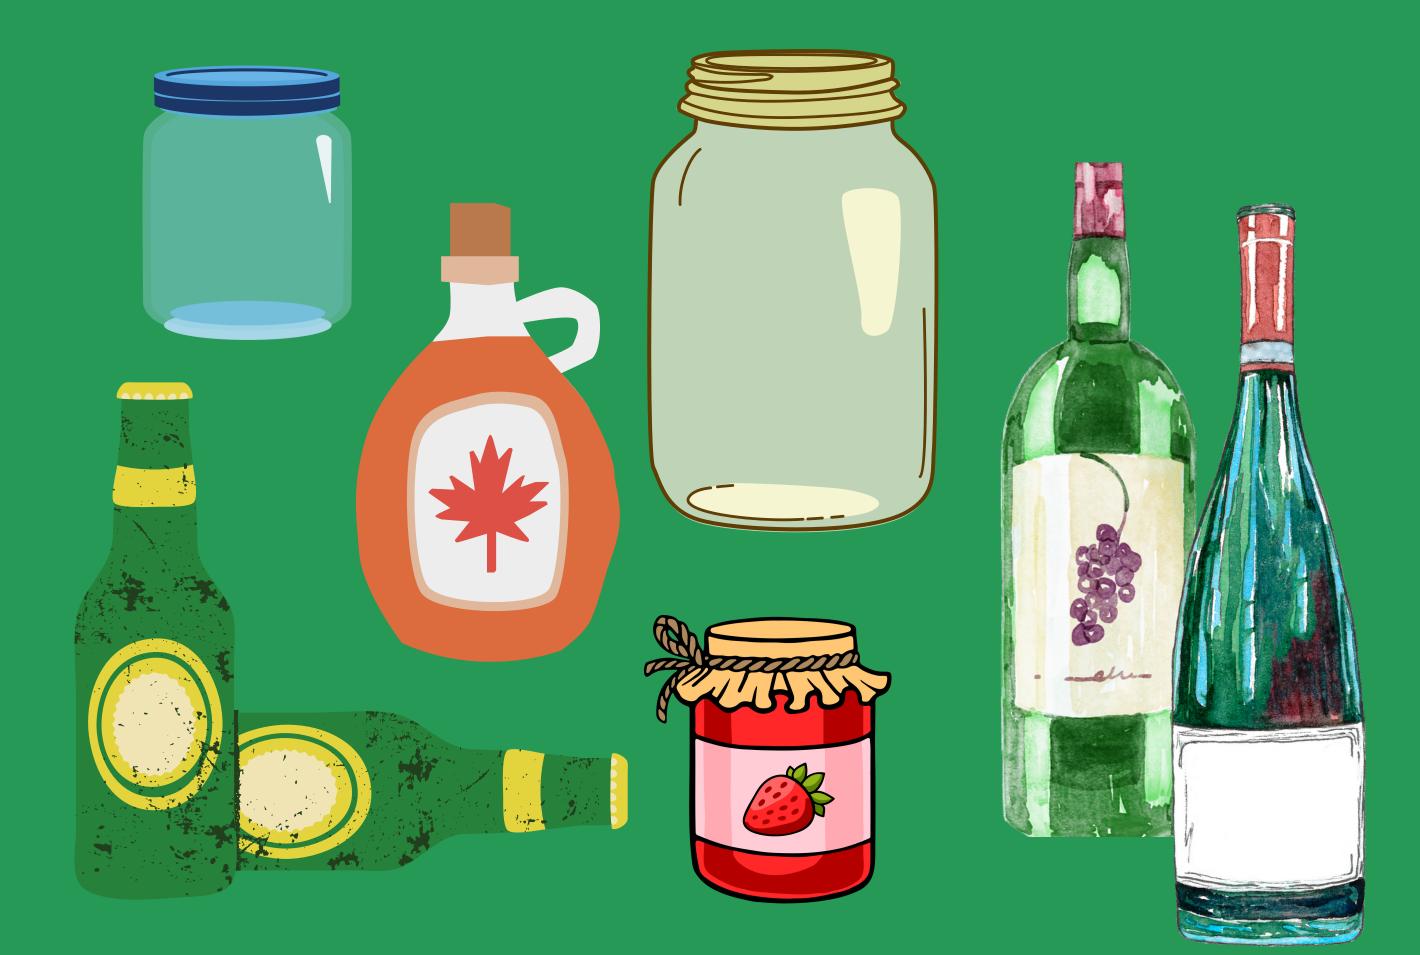

# NATURAL /TRANSLUCENT

### Bottles and Jars

#### NO TABLETOPS, MIRRORS, LIGHT BULBS