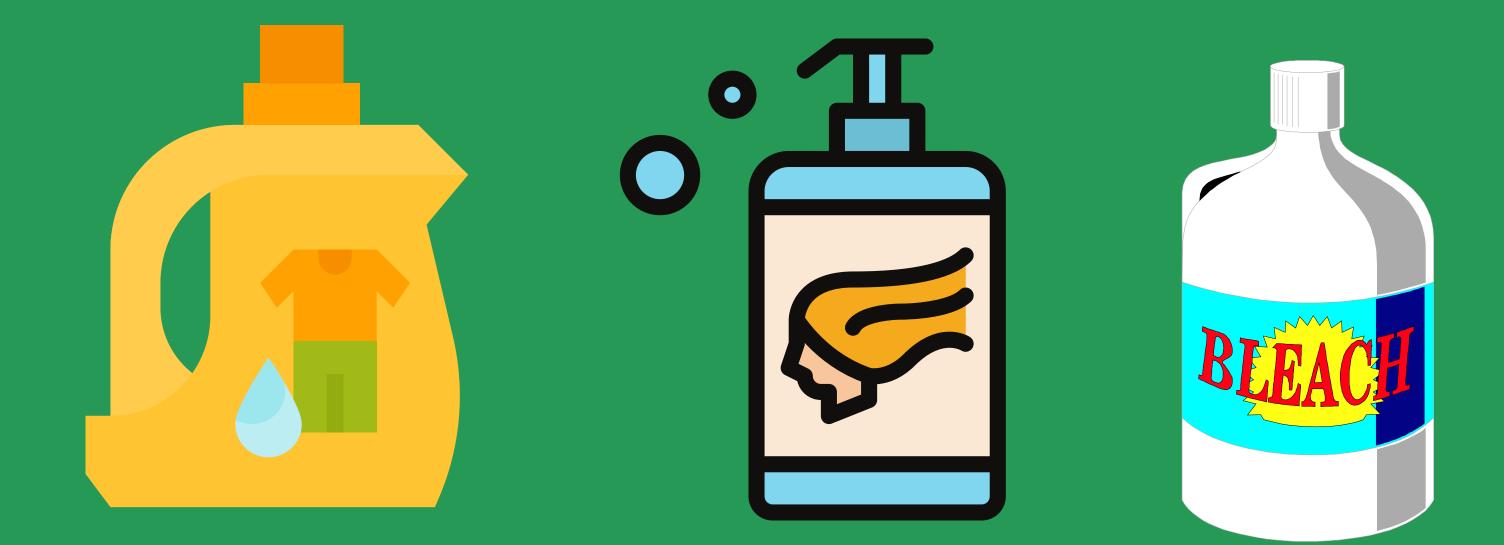

# PLASTICS

#### BOTTLES & JUGS ONLY!

## No berry boxes, salad boxes, yogurt or take-out drink containers